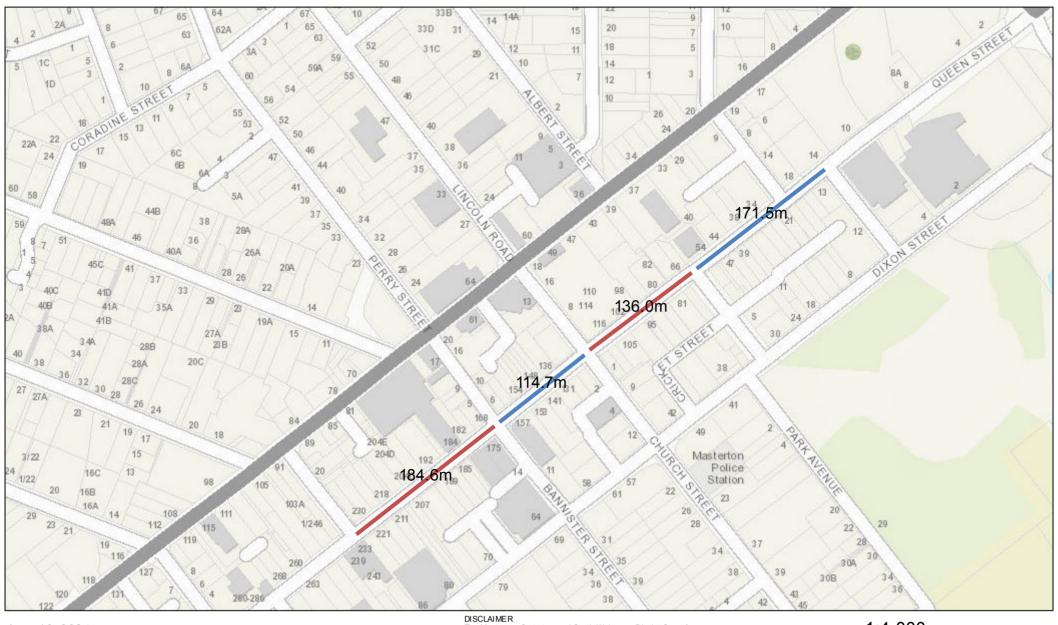

## LocalMaps Print

June 10, 2024

DISCLAIMER
The Masterton, Carterton, and South Wairarapa District Councils accept no responsibility for actions or projects undertaken or loss or damages incurred, by any individuals or company, or agency, using all or any of the information presented on this map. The Councils do not provide interpretation of this information or advice on how to interpret, or utilise this information. Your own independent and appropriate professional advice should be sought. The information displayed on this map may contain errors or omissions or may not have the spatial accuracy required for some purposes.